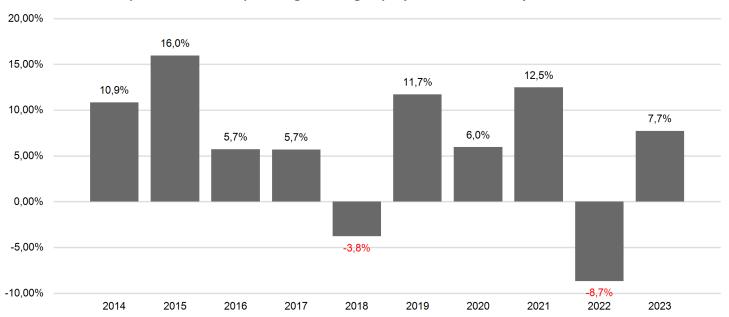

## **Past Performance**

This chart shows the fund's performance as the percentage loss or gain per year over the last 10 years.

Past performance is not a reliable indicator of future performance. Markets could develop very differently in the future. It can help you to assess how the fund has been managed in the past.

Performance is shown after deduction of ongoing charges. Any entry and exit charges are excluded from the calculation.

The unit class was established in 2010.

Performance was calculated in EUR.